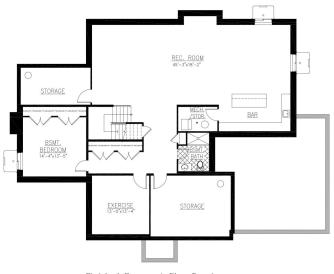

The spectacular 4-6 bedroom, 5 bath house comes complete with a first floor bathroom to provide a wide variety of options for family living. There is also a large pantry and mudroom, two spaces today's homeowners appreciate. The oversized vaulted sunroom on the first floor as well as the vaulted loft upstairs provide extra space for living, not to mention the finished lower level! This space will include a full bath, bedroom, bar, and exercise room. We strive to deliver the perfect home and provide all the finishing touches that are often daunting to most homeowners.

BENCH

---- 00 <u>KITCHEN</u> 16'-6"×19'-0"

> GARAGE 21'-4"x21'-8"

Ø

JUDROOM

Second Floor Plan Drawing Options Not Included in Sales Price; Master Bath Shower Seal, and Master Bath Free Standing Tub

Finished Basement Plan Drawing