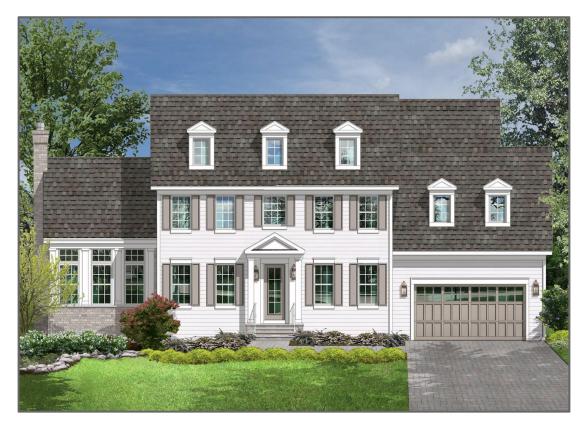

The spectacular 4-6 bedroom, 5 bath house comes complete with a first floor bathroom to provide a wide variety of options for family living. There is also a large pantry and mudroom, two spaces today's homeowners appreciate. The oversized vaulted sunroom on the first floor as well as the vaulted loft upstairs provide extra space for living, not to mention the finished lower level! This space will include a full bath, bedroom, bar, and exercise room. We strive to deliver the perfect home and provide all the finishing touches that are often daunting to most homeowners.