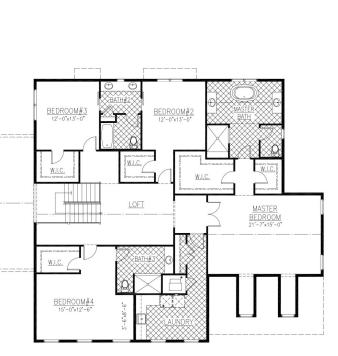

The spectacular 4-6 bedroom, 5 bath house comes complete with a first floor bathroom to provide a wide variety of options for family living. There is also a large pantry and mudroom, two spaces today's homeowners appreciate. The oversized vaulted sunroom on the first floor as well as the vaulted loft upstairs provide extra space for living, not to mention the finished lower level! This space will include a full bath, bedroom, bar, and exercise room. We strive to deliver the perfect home and provide all the finishing touches that are often daunting to most homeowners.

BENCH

---- 00 <u>KITCHEN</u> 16'-6"×19'-0"

> GARAGE 21'-4"x21'-8"

Ø

JUDROOM

Second Floor Plan Drawing Options Not Included in Sales Price; Master Bath Shower Seal, and Master Bath Free Standing Tub

Finished Basement Plan Drawing